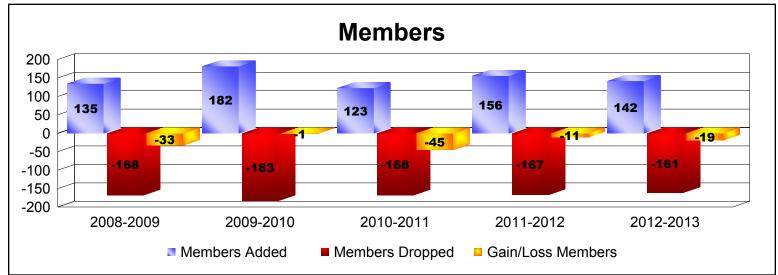

District 27 D2 As of June 2013 Cumulative

| Year      | New<br>Clubs | Dropped<br>Clubs | Gain/<br>Loss<br>Clubs | New<br>Members | Charter<br>Members | Reinstate<br>Members | Transfer<br>Members | Total<br>Member<br>Added | Total<br>Members<br>Dropped | Gain/<br>Loss<br>Members |
|-----------|--------------|------------------|------------------------|----------------|--------------------|----------------------|---------------------|--------------------------|-----------------------------|--------------------------|
| 2008-2009 | 0            | 0                | 0                      | 130            | 0                  | 3                    | 2                   | 135                      | -168                        | -33                      |
| 2009-2010 | 0            | 0                | 0                      | 166            | 0                  | 14                   | 2                   | 182                      | -183                        | -1                       |
| 2010-2011 | 0            | 0                | 0                      | 106            | 0                  | 14                   | 3                   | 123                      | -168                        | -45                      |
| 2011-2012 | 0            | 0                | 0                      | 140            | 0                  | 9                    | 7                   | 156                      | -167                        | -11                      |
| 2012-2013 | 0            | 0                | 0                      | 135            | 0                  | 5                    | 2                   | 142                      | -161                        | -19                      |
| Average   | 0            | 0                | 0                      | 135            | 0                  | 9                    | 3                   | 148                      | -169                        | -22                      |